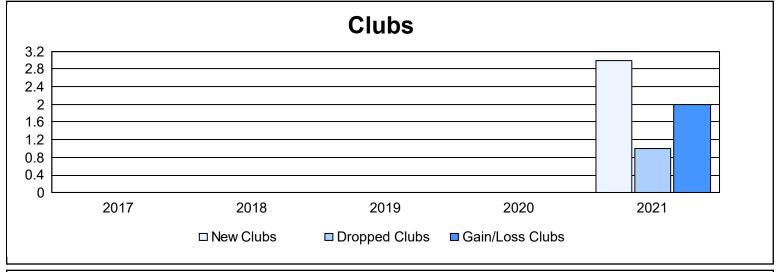

District 105CW As of June 2021 Cumulative

| Year      | New<br>Clubs | Dropped<br>Clubs | Gain/<br>Loss<br>Clubs | New<br>Members | Charter<br>Members | Reinstate<br>Members | Transfer<br>Members | Total<br>Member<br>Added | Total<br>Members<br>Dropped | Gain/<br>Loss<br>Members |
|-----------|--------------|------------------|------------------------|----------------|--------------------|----------------------|---------------------|--------------------------|-----------------------------|--------------------------|
| 2016-2017 | 0            | 0                | 0                      | 127            | 1                  | 8                    | 12                  | 148                      | 204                         | -56                      |
| 2017-2018 | 0            | 0                | 0                      | 139            | 1                  | 2                    | 24                  | 166                      | 217                         | -51                      |
| 2018-2019 | 0            | 0                | 0                      | 156            | 2                  | 8                    | 12                  | 178                      | 182                         | -4                       |
| 2019-2020 | 0            | 0                | 0                      | 107            | 0                  | 6                    | 10                  | 123                      | 199                         | -76                      |
| 2020-2021 | 3            | 1                | 2                      | 148            | 80                 | 6                    | 26                  | 260                      | 260                         | 0                        |
| Average   | 1            | 0                | 0                      | 135            | 17                 | 6                    | 17                  | 175                      | 212                         | -37                      |